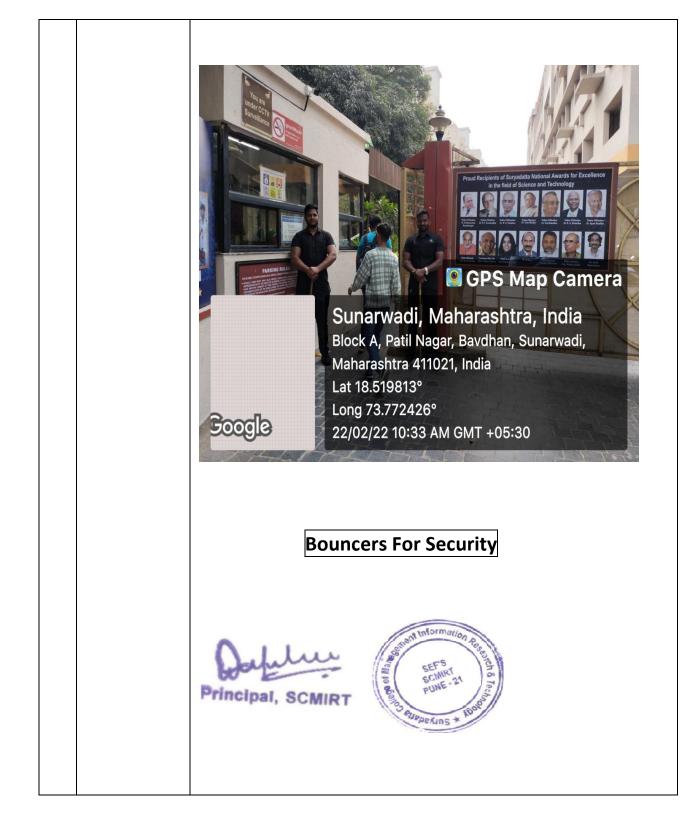

#### Suryadatta College of Management Information Research & Technology

(SCMIRT)

► <u>Security Guards & bouncers :</u> Campus is secured with security guards & bouncers as there is a Security Check at the entrance. Entry is restricted by verifying I-cards at gate.

## 24 Hours Security Guards