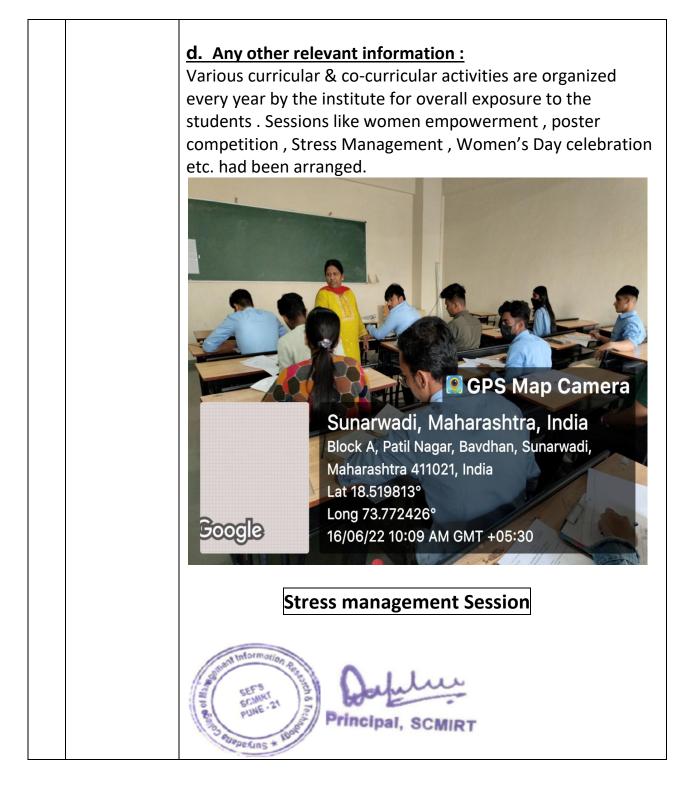

#### Suryadatta College of Management Information Research & Technology

(SCMIRT)

**b. Counseling :** For holistic development of our students we provides counseling sessions to make them ready to face any situation in their life with calm mind. Group trainings are conducted on regular intervals on various topics like rational thinking , mental health , stress management etc.