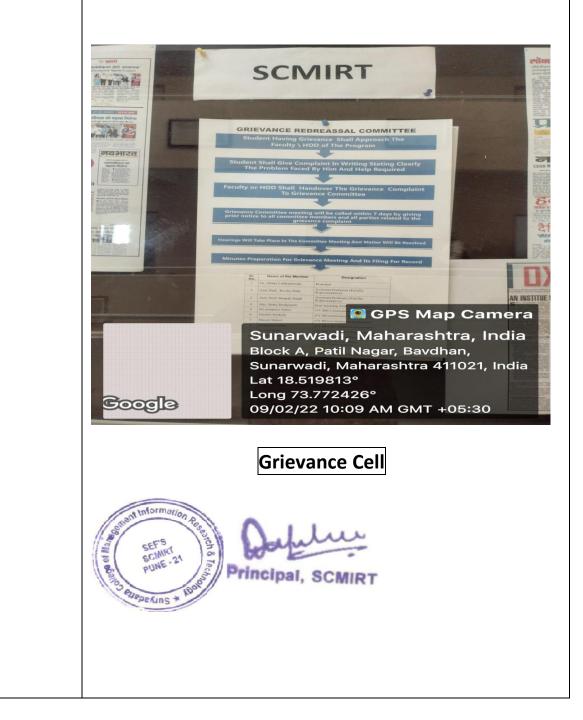

#### Suryadatta College of Management Information Research & Technology

(SCMIRT)

► <u>Grievance Cell</u>: Institute has Grievance cell to address the issues of students as well as staff members.