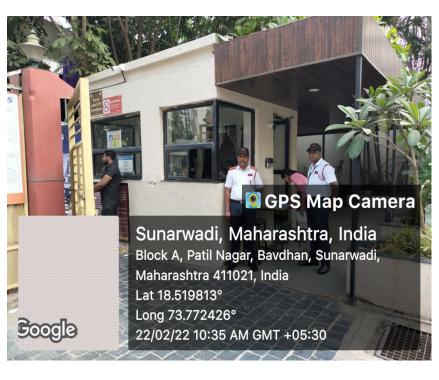

#### Suryadatta College of Management Information Research & Technology

(SCMIRT)

► <u>Security Guards & bouncers :</u> Campus is secured with security guards & bouncers as there is a Security Check at the entrance. Entry is restricted by verifying I-cards at gate.

## 24 Hours Security Guards