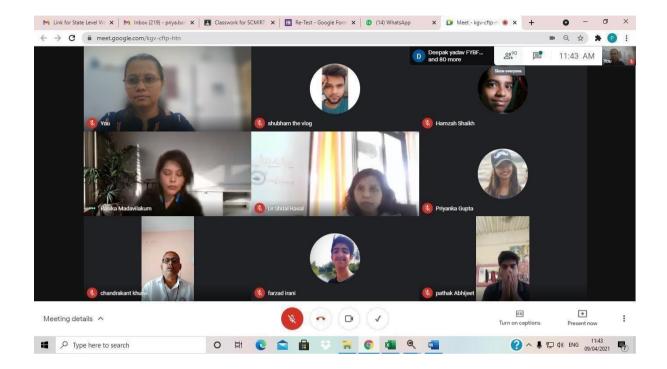

The main objective behind organising this webinar was to make the students aware about effect of various legal provisions available for Women Empowerment and Juveniles.

The session begins with welcome speech by Prof.Chandrakant Khune NSS PO of Shankar Narayan College of Arts, Commerce and Self-Finance Courses, Bhayandar(East), Thane. He welcomes the guest as well as topic of the webinar.

The Guest speaker of the webinar Advt.Rasika Madivilakumstarted the session by giving focus on the term women empowerment, Various laws related to women empowerment. She focused on what should be done in case of any harassment of women.

She explained the importance of having toll free no 103 available and how it works specifically for girls.

She expressed her thoughts on how a empower leady can change a complete family. She ended her session by discussing a live case which she fight for.

The session ended by official vote of thanks by Prof. Chandrakant Khune

The session was attended by NSS Volunteers & faculties of SCMIRT.