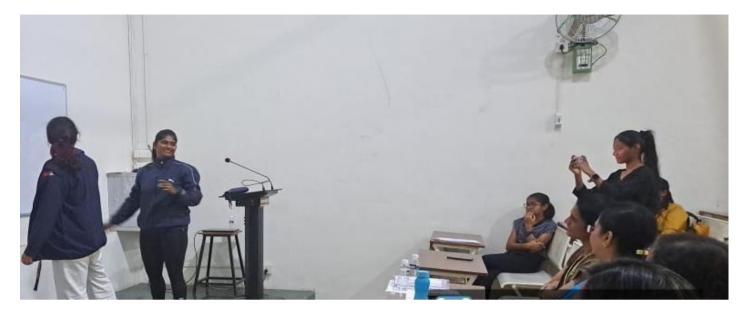

#### Women Self Defense

**Date –** 12<sup>th</sup> February 2022.

**Venue** – A.P.J.Abdulkalam Hall, Fourth Floor, Suryadatta College Of Management and Institute of Research Technology (SCMIRT), Bavdhan, Pune.

The program started at 10:10 am with the presence of all girls students.

Program was taken forward by Inauguration function of lamp lightning by vice Principal Prof. Deepak Singh, Guest Speaker Mrs. Ashwini Deshpande and Student Development Officer Prof. Rasika Dighde. Vice Principal Prof. Deepak Singh. After the Inauguration function guest session begins.

Mrs. Ashwini Kale, she has shown demo about Self Defense for women's. Very enthusiastically all girls were participated in the demo session. After this speech, the vote of thanks was given by Student Development Officer Prof. Rasika Dighde.