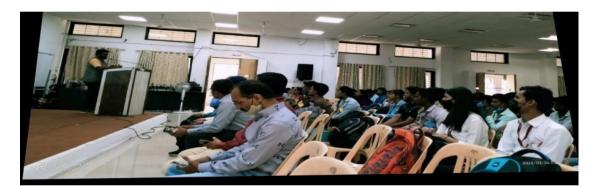

#### Women Self Hygiene

**Date** – 26<sup>th</sup> February 2022.

**Venue** – A.P.J.Abdulkalam Hall, Fourth Floor, Suryadatta College Of Management and Institute of Research Technology (SCMIRT), Bavdhan, Pune.

Student Development Officer – Asst. Prof. Rasika Dighde

The program started at 10:10 am with the presence of all girls students.

Program was taken forward by Inauguration function of lamp lightning by vice Principal Prof. Deepak Singh, Guest Speaker Mrs. Namrata Yadav and Student Development Officer Prof. Rasika Dighde. Vice Principal Prof. Deepak Singh. After the Inauguration function guest session begins.

Mrs. Namrata Yadav, she has given knowledge to student about Self Hygiene for women's. Different examples were given to students for self hygiene. After this speech, the vote of thanks was given by Student Development Officer Prof. Rasika Dighde.