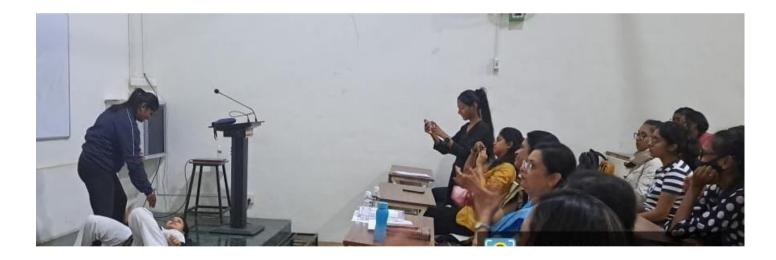

#### Women Self Defense

**Date –** 12<sup>th</sup> February 2022.

**Venue** – A.P.J.Abdulkalam Hall, Fourth Floor, Suryadatta College Of Management and Institute of Research Technology (SCMIRT), Bavdhan, Pune.

The program started at 10:10 am with the presence of all girls students.

Program was taken forward by Inauguration function of lamp lightning by vice Principal Prof. Deepak Singh, Guest Speaker Mrs. Ashwini Deshpande and Student Development Officer Prof. Rasika Dighde. Vice Principal Prof. Deepak Singh. After the Inauguration function guest session begins.

Mrs. Ashwini Kale, she has shown demo about Self Defense for women's. Very enthusiastically all girls were participated in the demo session. After this speech, the vote of thanks was given by Student Development Officer Prof. Rasika Dighde.