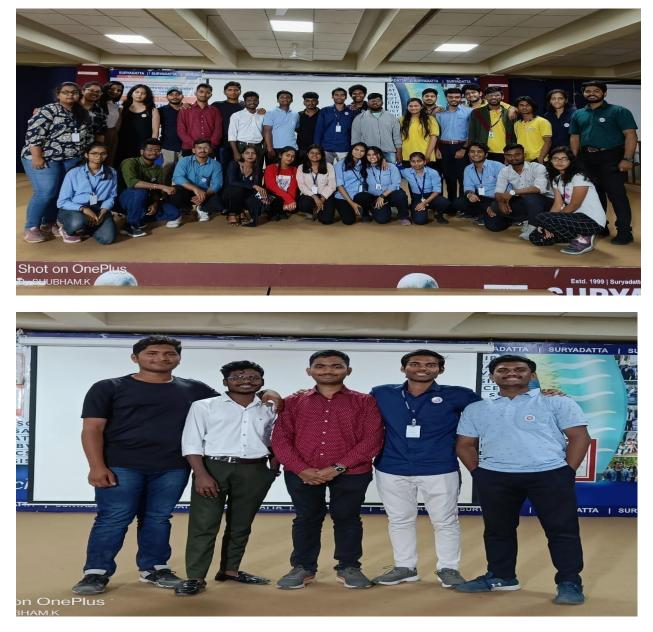

#### **Girl Child Day**

19<sup>th</sup> March 2022

On the occasion of International Girl Child Day SCMIRT would like to give you a platform "Express Yourself" It is an excellent opportunity and platform for you to express your views and thoughts on below mentioned topics.

- 1. Empowering Girl Child
- 2. Rights of Girl Child
- 3. My Voice our equal future

You can express your views in the form of:

- 1. Write-up's
- 2. Posters
- 3. Drawings

Note:- Bring your material on or before 22nd March 2022

Date:- 24th March 2022

Reporting Time:- 10:00AM

Venue:- M. Visvesvaraya Hall no. 402

Dress Code:- Formal

Asst. Prof. Rasika Dighde (SCMIRT, Student Development Officer)

Asst. Prof. Monika Kulkarni (IQAC)

Dr. Abbas Lokhandwala (SCMIRT, Principal)

# **Girl Child Day**

Date: 24<sup>th</sup> March 2022

*It is said that* "When girls are educated, their countries become stronger and more prosperous." And that's why it is very important to empower girl child, by keeping this in mind

On the occasion of International Girl Child Day SCMIRT would like to give a platform to our students So that they will think about this serious issue.

SCMIRT students have participated in the event and make the event successful.

Ankita Dushing form SY BBA(IB) was the winner.

Prepared by-

Asst. Prof. Rasika Dighde (SCMIRT, Student Development Officer)

Suryadatta College of Management Information Research & Technology

(SCMIRT)

Suryadatta College of Management Information Research & Technology