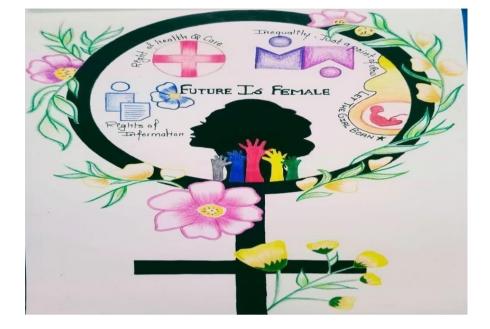

#### **Girl Child Day**

19<sup>th</sup> March 2022

On the occasion of International Girl Child Day SCMIRT would like to give you a platform "Express Yourself" It is an excellent opportunity and platform for you to express your views and thoughts on below mentioned topics.

- 1. Empowering Girl Child
- 2. Rights of Girl Child
- 3. My Voice our equal future

You can express your views in the form of:

- 1. Write-up's
- 2. Posters
- 3. Drawings

Note:- Bring your material on or before 22nd March 2022

# **Girl Child Day**

Date: 24<sup>th</sup> March 2022

*It is said that* "When girls are educated, their countries become stronger and more prosperous." And that's why it is very important to empower girl child, by keeping this in mind

On the occasion of International Girl Child Day SCMIRT would like to give a platform to our students So that they will think about this serious issue.

SCMIRT students have participated in the event and make the event successful.

Ankita Dushing form SY BBA(IB) was the winner.

Prepared by-

Asst. Prof. Rasika Dighde (SCMIRT, Student Development Officer)

Suryadatta College of Management Information Research & Technology

(SCMIRT)

Suryadatta College of Management Information Research & Technology