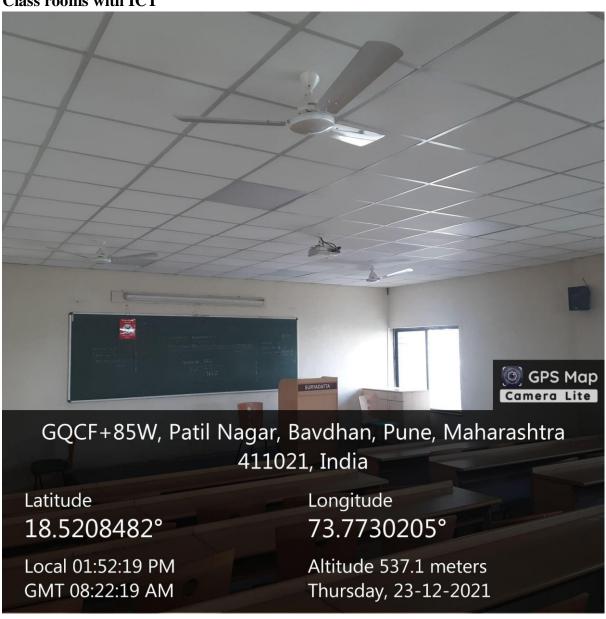

m          | 27     | 1007.87       | 2-5        |
| Class room with ICT | 27     | 1007.87       | 6          |
| Computer lab        | 3      | 180           | 7-10       |
| Electronic Lab      | 1      | 28.12         | 11-12      |
| Smart Boards        | 3      |               | 13         |
| Animation Lab       | 3      | 192.00        | 14         |

IQAC - Coordinator Suryadatta College of Management Information Research & Technology (SCMIRT)







### (SCMIRT)

#### Classrooms



IQAC - Coordinator
Suryadatta College of Management
Information Research & Technology (SCMIRT)







(SCMIRT)



IQAC- Coordinator
Suryadata College of Management
Information Research & Technology (SCMIRT)







(SCMIRT)











### (SCMIRT)











### (SCMIRT)

#### **Class rooms with ICT**











(SCMIRT)

#### **Computer Lab**











(SCMIRT)



IQAC - Coordinator
Suryadatta College of Management
Information Research & Technology (SCMIRT)







(SCMIRT)











(SCMIRT)











### (SCMIRT)

#### **Electronics Lab**













(SCMIRT)













#### (SCMIRT)

#### **Smart Boards**











#### (SCMIRT)

#### **Animation Lab**



342, Pashan Rd, Patil Nagar, Bavdhan, Pune, Maharashtra 411021, India

Latitude

18.5203121° 73.7731556°

Local 12:59:00 PM

GMT 07:29:00 AM

Altitude 540.9 meters

Longitude

Wednesday, 23-03-2022