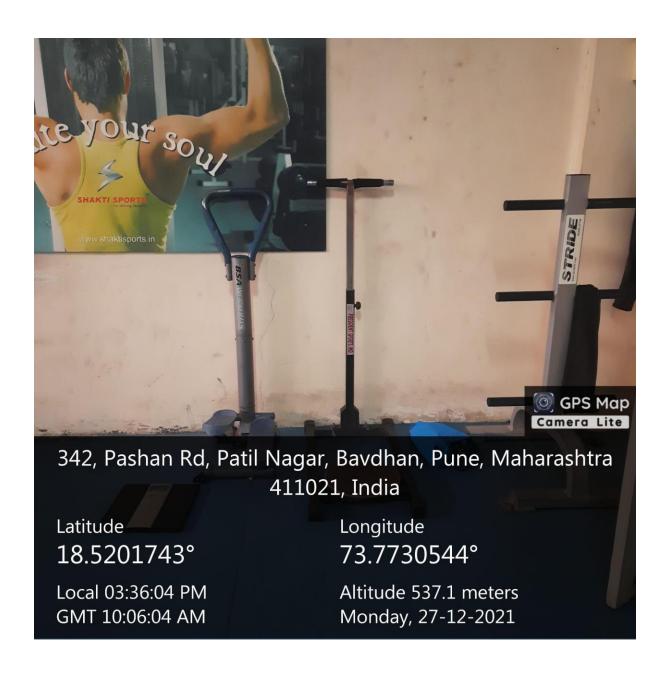

#### **Gymnasium:**

#### (SCMIRT)

| Sr.No | Items                               | Qty            |
|-------|-------------------------------------|----------------|
| 1     | Cardio machine                      | 1              |
| 2     | Rowing machine – Spirit (Brand)     | 1              |
| 3     | R Bike Johnson (Brand) –            | 1              |
| 4     | Eliptical Trainer Johnson (Brand) – | 1              |
| 5     | Treadmill – Magnum (Brand) –        | 1              |
| 6     | Treadmill – Spirit (Brand) –        | 1              |
| 7     | Cycle – HMC (Brand) –               | 2              |
| 8     | Stepper –                           | 1(B & A Brand) |
| 9     | Weight lifting                      |                |
| 10    | Dumbbell sets                       |                |
| a     | 2.5 Kg                              | (2 Pair)       |
| b     | 5 Kg                                | (2 Pair)       |
| С     | 7.5 Kg                              | (1 Pair)       |
| d     | 10 Kg                               | (1Pair)        |
| e     | 15 Kg                               | (1 Pair)       |
| f     | 20 Kg                               | (1 Pair)       |
| g     | 25 Kg                               | (1 Pair)       |
| h     | 30 Kg                               | (1 Pair)       |
| i     | 35 Kg                               | (1 Pair)       |
| j     | 40 Kg                               | (1 Pair)       |
| k     | 45 Kg                               | (1 Pair)       |
| 1     | 50 Kg                               | (1 Pair)       |
| 11    | Plates                              |                |
| a     | 10 Kg                               | ( 1 Pair)      |
| b     | 20 Kg                               | (1 Pair)       |
| С     | 25 Kg                               | (1 Pair)       |
| d     | 35 Kg                               | (1 Pair)       |
| e     | 45 Kg                               | (1 Pair)       |
| f     | 25 Kg                               | (1 Pair)       |
| 12    | Machines                            |                |
| a     | Smith Machines I (Body Solid        |                |
|       | brand)                              |                |

#### (SCMIRT)

|    | b                                   | LG Leg Press Machine –I(Stride brand)  |         |
|----|-------------------------------------|----------------------------------------|---------|
|    | c                                   | Lat Pull Down Machine-I(Body Solid)    |         |
|    | d                                   | Leg ext/Leg curl Machine-I(Body Solid) |         |
|    | e Pick Fly Machine-I (Stride)       |                                        |         |
|    | f Chest Press Machine-I(Body Solid) |                                        |         |
|    | g                                   | Lat Pull Down Machine-I(Stride)        |         |
|    | h                                   | Abs bench-I(Body Solid)                |         |
|    | i                                   | Cable Cross over machine-I(Body Solid) |         |
|    | j                                   | Tricepts Push Down Machine-I(Stride)   |         |
|    | k                                   | Weight tree Stand-I (Stride)           |         |
|    | 1                                   | Twister Machine-I(President Sports)    |         |
|    | m                                   | Benches-I(Stride)                      |         |
|    | n                                   | Benches-I(Body Solid)                  |         |
|    | 0                                   | Preacher Curl Bench(Stride)-I          |         |
|    | p                                   | Dumbells Rack-I(Stride)-I              |         |
| 13 |                                     | Bar                                    |         |
|    | a                                   | Plain Bar-I                            |         |
|    | b                                   | Zig Zag Bar-I                          |         |
|    | c                                   | Tommy Bar-I                            |         |
| 14 |                                     | Punching Sack-I(Choice of Champions)   |         |
| 15 |                                     | Punching Gloves-                       | 2 Pairs |
| 16 |                                     | Clock                                  |         |
|    | a                                   | Wall Clock-I                           | 1       |
| 17 |                                     | Music Systems                          |         |
|    | a                                   | Speakers-II                            | 1       |
|    | b                                   | Computer-I                             | 1       |
| 18 |                                     | Push-ups Stand-                        | 2 Pairs |

#### (SCMIRT)

| 19 |   | Skipping Rope               |   |
|----|---|-----------------------------|---|
| 20 |   | Ball                        |   |
|    | a | Swiss Ball-I                |   |
| 21 |   | Mats                        |   |
|    | a | Gym Matts-                  | 5 |
| 22 |   | Pull up bars Squat stations |   |