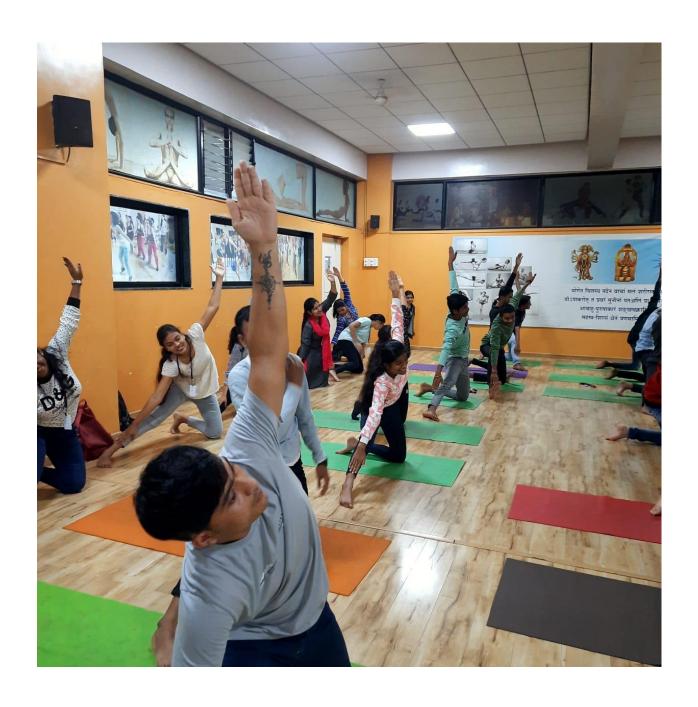

Well equipped gymnasium with a gym instructor is there to keep the students physically fit. Yoga teacher conducts sessions of yoga & meditation in the yoga room.

| Facility                    | Total<br>number | Total area in square meter | Page Number |
|-----------------------------|-----------------|----------------------------|-------------|
| Auditorium cum Seminar      | 1               | 2000                       | 2           |
| hall with ICT facility      |                 |                            |             |
| Seminar Halls               | 3               |                            | 3           |
| Sport activity with         | 1               | 32.42                      | 4-11        |
| Facilities                  |                 |                            |             |
| Gymnasium                   | 1               |                            | 12-23       |
| Yoga Room                   | 1               | 121.44                     | 24-26       |
| Faculty Sittings            | 25              | 119.61                     | 27-28       |
| Principal Office            | 1               | 74.07                      | 29-30       |
| Health Check up Room        | 1               | 10.78                      | 31          |
| Sick Room / Medical Room    | 1               | 10.78                      | 32          |
| Ladies common room          | 1               | 121.44                     | 33          |
| Washrooms with facility for | 8               | 190.32                     | 34-35       |
| Divyang                     |                 |                            |             |
| Pure Drinking Water         | 6               | 50.12                      | 36          |
| System                      |                 |                            |             |