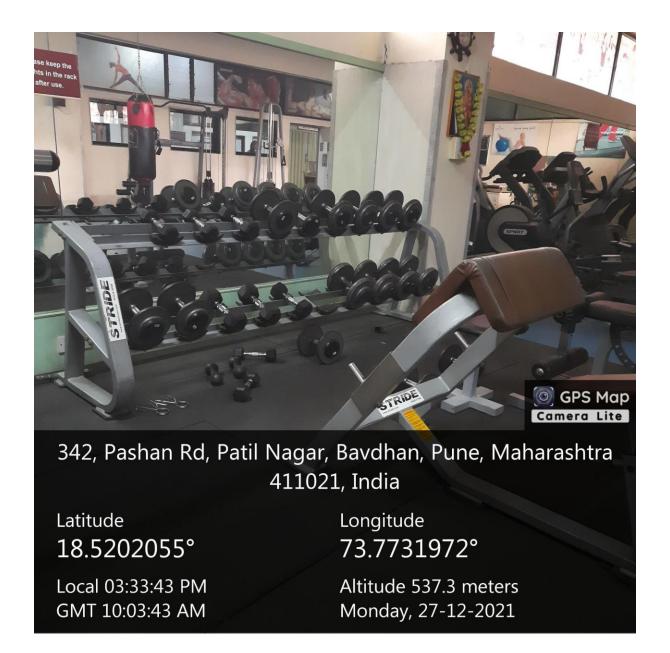

#### **Gymnasium:**

#### (SCMIRT)

| Sr.No | Items                               | Qty            |
|-------|-------------------------------------|----------------|
| 1     | Cardio machine                      | 1              |
| 2     | Rowing machine – Spirit (Brand)     | 1              |
| 3     | R Bike Johnson (Brand) –            | 1              |
| 4     | Eliptical Trainer Johnson (Brand) – | 1              |
| 5     | Treadmill – Magnum (Brand) –        | 1              |
| 6     | Treadmill – Spirit (Brand) –        | 1              |
| 7     | Cycle – HMC (Brand) –               | 2              |
| 8     | Stepper –                           | 1(B & A Brand) |
| 9     | Weight lifting                      |                |
| 10    | Dumbbell sets                       |                |
| a     | 2.5 Kg                              | (2 Pair)       |
| b     | 5 Kg                                | (2 Pair)       |
| С     | 7.5 Kg                              | (1 Pair)       |
| d     | 10 Kg                               | (1Pair)        |
| e     | 15 Kg                               | (1 Pair)       |
| f     | 20 Kg                               | (1 Pair)       |
| g     | 25 Kg                               | (1 Pair)       |
| h     | 30 Kg                               | (1 Pair)       |
| i     | 35 Kg                               | (1 Pair)       |
| j     | 40 Kg                               | (1 Pair)       |
| k     | 45 Kg                               | (1 Pair)       |
| 1     | 50 Kg                               | (1 Pair)       |
| 11    | Plates                              |                |
| a     | 10 Kg                               | ( 1 Pair)      |
| b     | 20 Kg                               | (1 Pair)       |
| С     | 25 Kg                               | (1 Pair)       |
| d     | 35 Kg                               | (1 Pair)       |
| e     | 45 Kg                               | (1 Pair)       |
| f     | 25 Kg                               | (1 Pair)       |
| 12    | Machines                            |                |
| a     | Smith Machines I (Body Solid        |                |
|       | brand)                              |                |