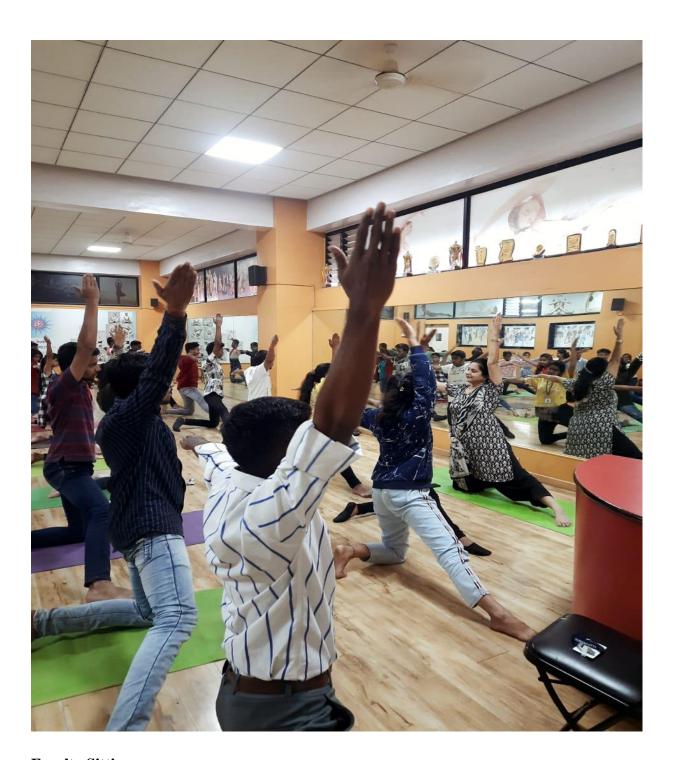

Well equipped gymnasium with a gym instructor is there to keep the students physically fit. Yoga teacher conducts sessions of yoga & meditation in the yoga room.

| Facility                    | Total<br>number | Total area in square meter | Page Number |
|-----------------------------|-----------------|----------------------------|-------------|
| Auditorium cum Seminar      | 1               | 2000                       | 2           |
| hall with ICT facility      |                 |                            |             |
| Seminar Halls               | 3               |                            | 3           |
| Sport activity with         | 1               | 32.42                      | 4-11        |
| Facilities                  |                 |                            |             |
| Gymnasium                   | 1               |                            | 12-23       |
| Yoga Room                   | 1               | 121.44                     | 24-26       |
| Faculty Sittings            | 25              | 119.61                     | 27-28       |
| Principal Office            | 1               | 74.07                      | 29-30       |
| Health Check up Room        | 1               | 10.78                      | 31          |
| Sick Room / Medical Room    | 1               | 10.78                      | 32          |
| Ladies common room          | 1               | 121.44                     | 33          |
| Washrooms with facility for | 8               | 190.32                     | 34-35       |
| Divyang                     |                 |                            |             |
| Pure Drinking Water         | 6               | 50.12                      | 36          |
| System                      |                 |                            |             |