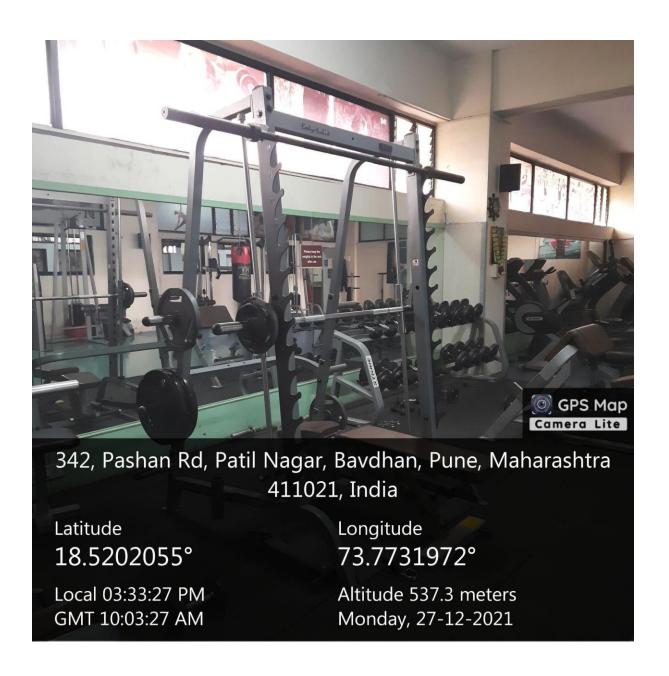

#### **Gymnasium:**

#### (SCMIRT)

| Sr.No | Items                               | Qty            |
|-------|-------------------------------------|----------------|
| 1     | Cardio machine                      | 1              |
| 2     | Rowing machine – Spirit (Brand)     | 1              |
| 3     | R Bike Johnson (Brand) –            | 1              |
| 4     | Eliptical Trainer Johnson (Brand) – | 1              |
| 5     | Treadmill – Magnum (Brand) –        | 1              |
| 6     | Treadmill – Spirit (Brand) –        | 1              |
| 7     | Cycle – HMC (Brand) –               | 2              |
| 8     | Stepper –                           | 1(B & A Brand) |
| 9     | Weight lifting                      |                |
| 10    | Dumbbell sets                       |                |
| a     | 2.5 Kg                              | (2 Pair)       |
| b     | 5 Kg                                | (2 Pair)       |
| С     | 7.5 Kg                              | (1 Pair)       |
| d     | 10 Kg                               | (1Pair)        |
| e     | 15 Kg                               | (1 Pair)       |
| f     | 20 Kg                               | (1 Pair)       |
| g     | 25 Kg                               | (1 Pair)       |
| h     | 30 Kg                               | (1 Pair)       |
| i     | 35 Kg                               | (1 Pair)       |
| j     | 40 Kg                               | (1 Pair)       |
| k     | 45 Kg                               | (1 Pair)       |
| 1     | 50 Kg                               | (1 Pair)       |
| 11    | Plates                              |                |
| a     | 10 Kg                               | ( 1 Pair)      |
| b     | 20 Kg                               | (1 Pair)       |
| С     | 25 Kg                               | (1 Pair)       |
| d     | 35 Kg                               | (1 Pair)       |
| e     | 45 Kg                               | (1 Pair)       |
| f     | 25 Kg                               | (1 Pair)       |
| 12    | Machines                            |                |
| a     | Smith Machines I (Body Solid        |                |
|       | brand)                              |                |