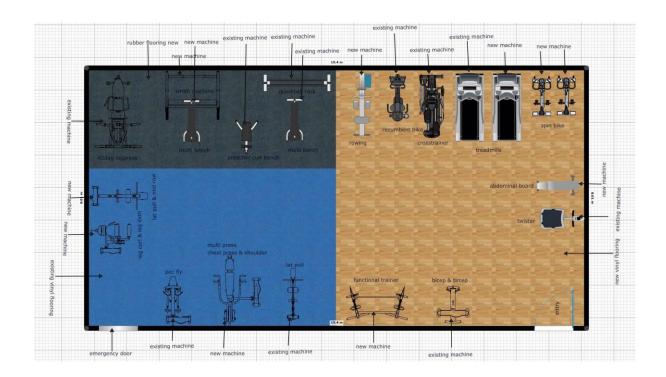

#### **Gymnasium:**

#### (SCMIRT)

| Sr.No | Items                               | Qty            |
|-------|-------------------------------------|----------------|
| 1     | Cardio machine                      | 1              |
| 2     | Rowing machine – Spirit (Brand)     | 1              |
| 3     | R Bike Johnson (Brand) –            | 1              |
| 4     | Eliptical Trainer Johnson (Brand) – | 1              |
| 5     | Treadmill – Magnum (Brand) –        | 1              |
| 6     | Treadmill – Spirit (Brand) –        | 1              |
| 7     | Cycle – HMC (Brand) –               | 2              |
| 8     | Stepper –                           | 1(B & A Brand) |
| 9     | Weight lifting                      |                |
| 10    | Dumbbell sets                       |                |
| a     | 2.5 Kg                              | (2 Pair)       |
| b     | 5 Kg                                | (2 Pair)       |
| С     | 7.5 Kg                              | (1 Pair)       |
| d     | 10 Kg                               | (1Pair)        |
| e     | 15 Kg                               | (1 Pair)       |
| f     | 20 Kg                               | (1 Pair)       |
| g     | 25 Kg                               | (1 Pair)       |
| h     | 30 Kg                               | (1 Pair)       |
| i     | 35 Kg                               | (1 Pair)       |
| j     | 40 Kg                               | (1 Pair)       |
| k     | 45 Kg                               | (1 Pair)       |
| 1     | 50 Kg                               | (1 Pair)       |
| 11    | Plates                              |                |
| a     | 10 Kg                               | ( 1 Pair)      |
| b     | 20 Kg                               | (1 Pair)       |
| С     | 25 Kg                               | (1 Pair)       |
| d     | 35 Kg                               | (1 Pair)       |
| e     | 45 Kg                               | (1 Pair)       |
| f     | 25 Kg                               | (1 Pair)       |
| 12    | Machines                            |                |
| a     | Smith Machines I (Body Solid        |                |
|       | brand)                              |                |

#### (SCMIRT)

|    | b                                   | LG Leg Press Machine –I(Stride brand)  |         |
|----|-------------------------------------|----------------------------------------|---------|
|    | c                                   | Lat Pull Down Machine-I(Body Solid)    |         |
|    | d                                   | Leg ext/Leg curl Machine-I(Body Solid) |         |
|    | e Pick Fly Machine-I (Stride)       |                                        |         |
|    | f Chest Press Machine-I(Body Solid) |                                        |         |
|    | g                                   | Lat Pull Down Machine-I(Stride)        |         |
|    | h                                   | Abs bench-I(Body Solid)                |         |
|    | i                                   | Cable Cross over machine-I(Body Solid) |         |
|    | j                                   | Tricepts Push Down Machine-I(Stride)   |         |
|    | k                                   | Weight tree Stand-I (Stride)           |         |
|    | 1                                   | Twister Machine-I(President Sports)    |         |
|    | m                                   | Benches-I(Stride)                      |         |
|    | n                                   | Benches-I(Body Solid)                  |         |
|    | 0                                   | Preacher Curl Bench(Stride)-I          |         |
|    | p                                   | Dumbells Rack-I(Stride)-I              |         |
| 13 |                                     | Bar                                    |         |
|    | a                                   | Plain Bar-I                            |         |
|    | b                                   | Zig Zag Bar-I                          |         |
|    | c                                   | Tommy Bar-I                            |         |
| 14 |                                     | Punching Sack-I(Choice of Champions)   |         |
| 15 |                                     | Punching Gloves-                       | 2 Pairs |
| 16 |                                     | Clock                                  |         |
|    | a                                   | Wall Clock-I                           | 1       |
| 17 |                                     | Music Systems                          |         |
|    | a                                   | Speakers-II                            | 1       |
|    | b                                   | Computer-I                             | 1       |
| 18 |                                     | Push-ups Stand-                        | 2 Pairs |

#### (SCMIRT)

| 19 |   | Skipping Rope               |   |
|----|---|-----------------------------|---|
| 20 |   | Ball                        |   |
|    | a | Swiss Ball-I                |   |
| 21 |   | Mats                        |   |
|    | a | Gym Matts-                  | 5 |
| 22 |   | Pull up bars Squat stations |   |