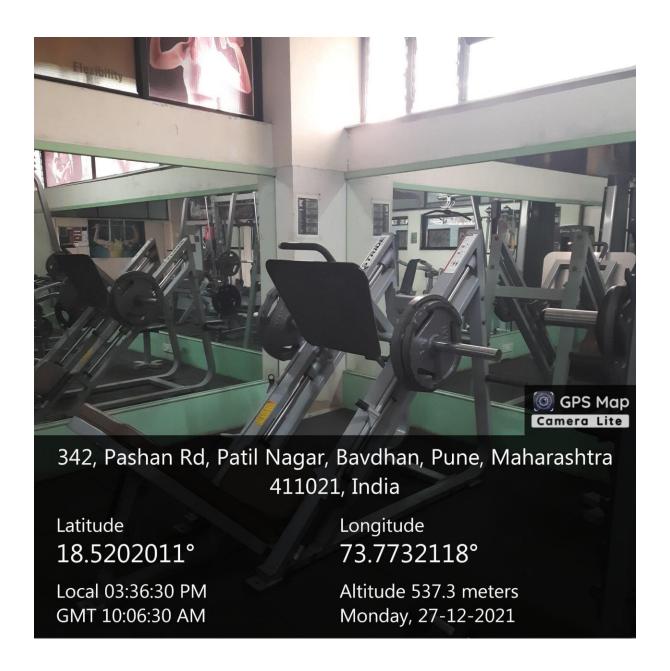

#### **Gymnasium:**

#### (SCMIRT)

| Sr.No | Items                               | Qty            |
|-------|-------------------------------------|----------------|
| 1     | Cardio machine                      | 1              |
| 2     | Rowing machine – Spirit (Brand)     | 1              |
| 3     | R Bike Johnson (Brand) –            | 1              |
| 4     | Eliptical Trainer Johnson (Brand) – | 1              |
| 5     | Treadmill – Magnum (Brand) –        | 1              |
| 6     | Treadmill – Spirit (Brand) –        | 1              |
| 7     | Cycle – HMC (Brand) –               | 2              |
| 8     | Stepper –                           | 1(B & A Brand) |
| 9     | Weight lifting                      |                |
| 10    | Dumbbell sets                       |                |
| a     | 2.5 Kg                              | (2 Pair)       |
| b     | 5 Kg                                | (2 Pair)       |
| С     | 7.5 Kg                              | (1 Pair)       |
| d     | 10 Kg                               | (1Pair)        |
| e     | 15 Kg                               | (1 Pair)       |
| f     | 20 Kg                               | (1 Pair)       |
| g     | 25 Kg                               | (1 Pair)       |
| h     | 30 Kg                               | (1 Pair)       |
| i     | 35 Kg                               | (1 Pair)       |
| j     | 40 Kg                               | (1 Pair)       |
| k     | 45 Kg                               | (1 Pair)       |
| 1     | 50 Kg                               | (1 Pair)       |
| 11    | Plates                              |                |
| a     | 10 Kg                               | ( 1 Pair)      |
| b     | 20 Kg                               | (1 Pair)       |
| С     | 25 Kg                               | (1 Pair)       |
| d     | 35 Kg                               | (1 Pair)       |
| e     | 45 Kg                               | (1 Pair)       |
| f     | 25 Kg                               | (1 Pair)       |
| 12    | Machines                            |                |
| a     | Smith Machines I (Body Solid        |                |
|       | brand)                              |                |

#### (SCMIRT)

|    | b                                   | LG Leg Press Machine –I(Stride brand)  |         |
|----|-------------------------------------|----------------------------------------|---------|
|    | c                                   | Lat Pull Down Machine-I(Body Solid)    |         |
|    | d                                   | Leg ext/Leg curl Machine-I(Body Solid) |         |
|    | e Pick Fly Machine-I (Stride)       |                                        |         |
|    | f Chest Press Machine-I(Body Solid) |                                        |         |
|    | g                                   | Lat Pull Down Machine-I(Stride)        |         |
|    | h                                   | Abs bench-I(Body Solid)                |         |
|    | i                                   | Cable Cross over machine-I(Body Solid) |         |
|    | j                                   | Tricepts Push Down Machine-I(Stride)   |         |
|    | k                                   | Weight tree Stand-I (Stride)           |         |
|    | 1                                   | Twister Machine-I(President Sports)    |         |
|    | m                                   | Benches-I(Stride)                      |         |
|    | n                                   | Benches-I(Body Solid)                  |         |
|    | 0                                   | Preacher Curl Bench(Stride)-I          |         |
|    | p                                   | Dumbells Rack-I(Stride)-I              |         |
| 13 |                                     | Bar                                    |         |
|    | a                                   | Plain Bar-I                            |         |
|    | b                                   | Zig Zag Bar-I                          |         |
|    | c                                   | Tommy Bar-I                            |         |
| 14 |                                     | Punching Sack-I(Choice of Champions)   |         |
| 15 |                                     | Punching Gloves-                       | 2 Pairs |
| 16 |                                     | Clock                                  |         |
|    | a                                   | Wall Clock-I                           | 1       |
| 17 |                                     | Music Systems                          |         |
|    | a                                   | Speakers-II                            | 1       |
|    | b                                   | Computer-I                             | 1       |
| 18 |                                     | Push-ups Stand-                        | 2 Pairs |

#### (SCMIRT)

| 19 |   | Skipping Rope               |   |
|----|---|-----------------------------|---|
| 20 |   | Ball                        |   |
|    | a | Swiss Ball-I                |   |
| 21 |   | Mats                        |   |
|    | a | Gym Matts-                  | 5 |
| 22 |   | Pull up bars Squat stations |   |