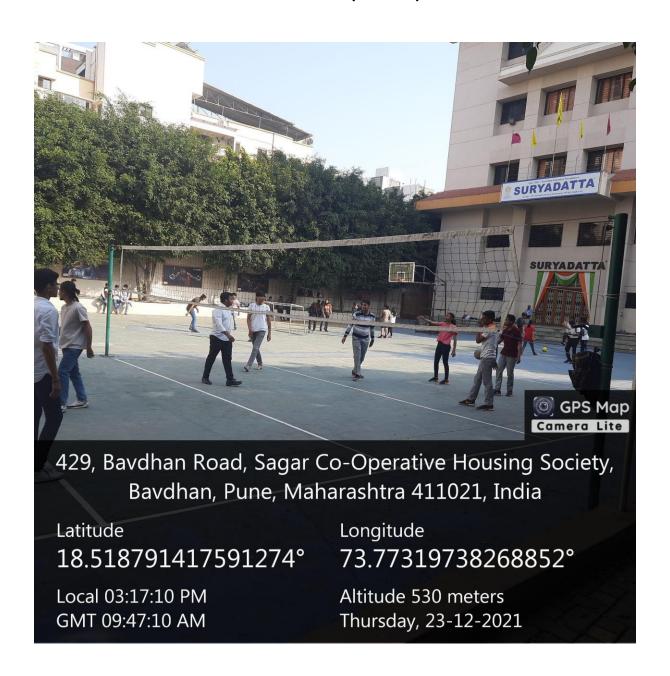

Bansi-Ratna Auditorium is used for cultural activities. Students who have a liking in dance, drama, dance teacher guides, choreographs & prepares them for the various performances & competition.

There are multiple sport facilities to keep our students engaged and physically fit. The campus has indoor and outdoor game facilities like football, volleyball, tennis, badminton, basketball, table tennis, carom and so on, this ensures the focus of the institute in providing extra-curricular activities to the students.