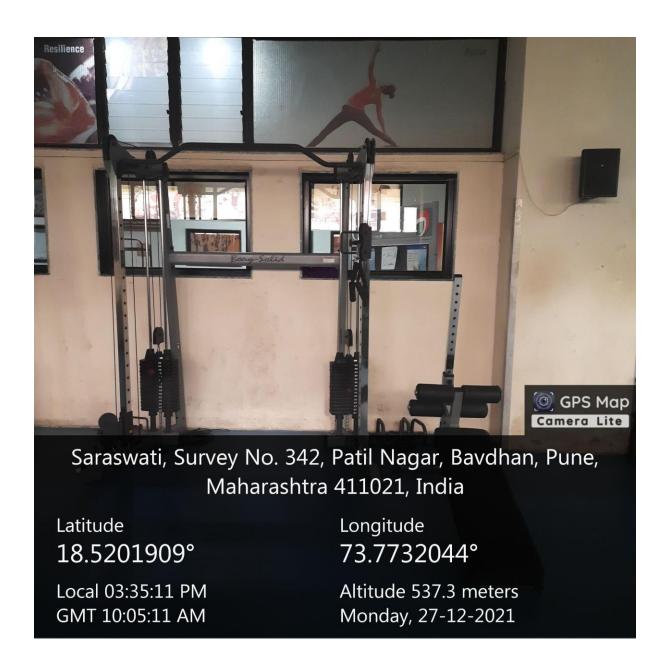

#### **Gymnasium:**

#### (SCMIRT)

| Sr.No | Items                               | Qty            |
|-------|-------------------------------------|----------------|
| 1     | Cardio machine                      | 1              |
| 2     | Rowing machine – Spirit (Brand)     | 1              |
| 3     | R Bike Johnson (Brand) –            | 1              |
| 4     | Eliptical Trainer Johnson (Brand) – | 1              |
| 5     | Treadmill – Magnum (Brand) –        | 1              |
| 6     | Treadmill – Spirit (Brand) –        | 1              |
| 7     | Cycle – HMC (Brand) –               | 2              |
| 8     | Stepper –                           | 1(B & A Brand) |
| 9     | Weight lifting                      |                |
| 10    | Dumbbell sets                       |                |
| a     | 2.5 Kg                              | (2 Pair)       |
| b     | 5 Kg                                | (2 Pair)       |
| С     | 7.5 Kg                              | (1 Pair)       |
| d     | 10 Kg                               | (1Pair)        |
| e     | 15 Kg                               | (1 Pair)       |
| f     | 20 Kg                               | (1 Pair)       |
| g     | 25 Kg                               | (1 Pair)       |
| h     | 30 Kg                               | (1 Pair)       |
| i     | 35 Kg                               | (1 Pair)       |
| j     | 40 Kg                               | (1 Pair)       |
| k     | 45 Kg                               | (1 Pair)       |
| 1     | 50 Kg                               | (1 Pair)       |
| 11    | Plates                              |                |
| a     | 10 Kg                               | ( 1 Pair)      |
| b     | 20 Kg                               | (1 Pair)       |
| С     | 25 Kg                               | (1 Pair)       |
| d     | 35 Kg                               | (1 Pair)       |
| e     | 45 Kg                               | (1 Pair)       |
| f     | 25 Kg                               | (1 Pair)       |
| 12    | Machines                            |                |
| a     | Smith Machines I (Body Solid        |                |
|       | brand)                              |                |

#### (SCMIRT)

|    | b                                   | LG Leg Press Machine –I(Stride brand)  |         |
|----|-------------------------------------|----------------------------------------|---------|
|    | c                                   | Lat Pull Down Machine-I(Body Solid)    |         |
|    | d                                   | Leg ext/Leg curl Machine-I(Body Solid) |         |
|    | e Pick Fly Machine-I (Stride)       |                                        |         |
|    | f Chest Press Machine-I(Body Solid) |                                        |         |
|    | g                                   | Lat Pull Down Machine-I(Stride)        |         |
|    | h                                   | Abs bench-I(Body Solid)                |         |
|    | i                                   | Cable Cross over machine-I(Body Solid) |         |
|    | j                                   | Tricepts Push Down Machine-I(Stride)   |         |
|    | k                                   | Weight tree Stand-I (Stride)           |         |
|    | 1                                   | Twister Machine-I(President Sports)    |         |
|    | m                                   | Benches-I(Stride)                      |         |
|    | n                                   | Benches-I(Body Solid)                  |         |
|    | 0                                   | Preacher Curl Bench(Stride)-I          |         |
|    | p                                   | Dumbells Rack-I(Stride)-I              |         |
| 13 |                                     | Bar                                    |         |
|    | a                                   | Plain Bar-I                            |         |
|    | b                                   | Zig Zag Bar-I                          |         |
|    | c                                   | Tommy Bar-I                            |         |
| 14 |                                     | Punching Sack-I(Choice of Champions)   |         |
| 15 |                                     | Punching Gloves-                       | 2 Pairs |
| 16 |                                     | Clock                                  |         |
|    | a                                   | Wall Clock-I                           | 1       |
| 17 |                                     | Music Systems                          |         |
|    | a                                   | Speakers-II                            | 1       |
|    | b                                   | Computer-I                             | 1       |
| 18 |                                     | Push-ups Stand-                        | 2 Pairs |

#### (SCMIRT)

| 19 |   | Skipping Rope               |   |
|----|---|-----------------------------|---|
| 20 |   | Ball                        |   |
|    | a | Swiss Ball-I                |   |
| 21 |   | Mats                        |   |
|    | a | Gym Matts-                  | 5 |
| 22 |   | Pull up bars Squat stations |   |