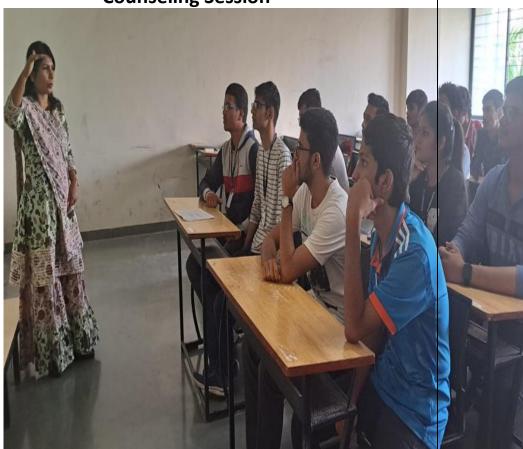

# Suryadatta College of Management Information Research & Technology

(SCMIRT)

**b.Counseling**: For holistic development of our students we provides counseling sessions to make them ready to face any situation in their life with calm mind. Group trainings are conducted on regular intervals on various topics like rational thinking, mental health, stress management etc.

**Counseling Session** 